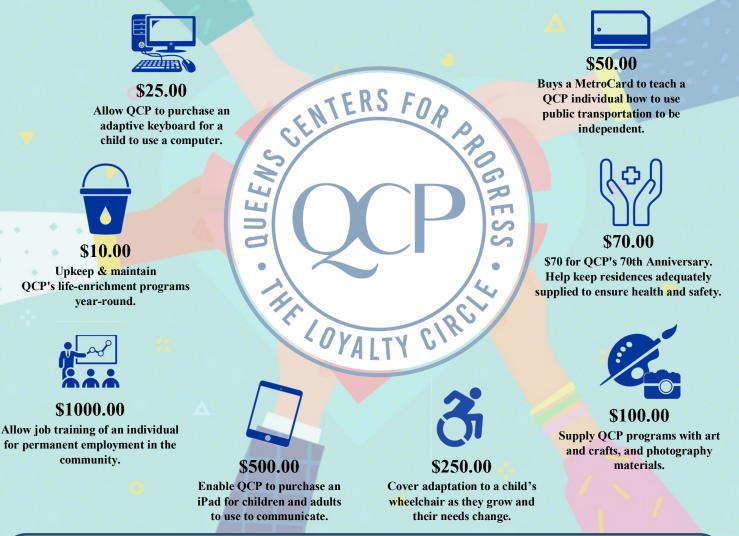

## **OCP's LOYALTY CIRCLE**

#### **YES! I WOULD LIKE TO CONTRIBUTE TO QCP'S LOYALTY CIRCLE.** \$10 \$25 \$50 \$50 \$70 \$100 \$250 \$500 \$1000 Other:

- O Check enclosed made payable to: Queens Centers for Progress
- O I allow QCP to charge my: \_\_\_\_\_American Express \_\_\_\_\_Discover \_\_\_\_MasterCard \_\_\_\_\_Visa on a monthly basis for one (1) year.
- **O** I cannot commit to a monthly contribution at this time. Please accept my one-time donation in support of QCP.